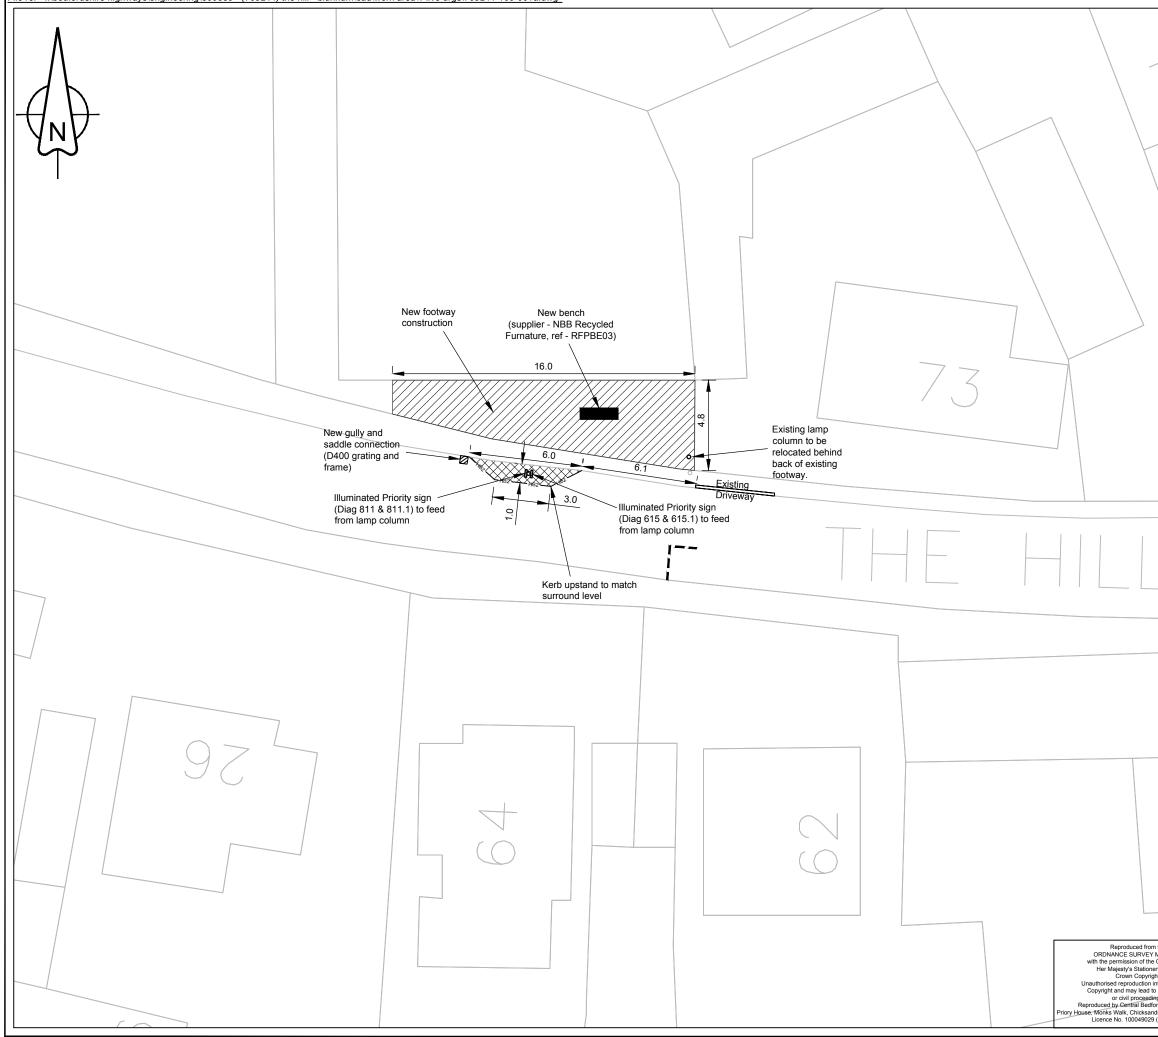

|                                                                                                                               | <ul> <li>DESIGN HAZARDS</li> <li>Che following information has been collected from Preconstruction Information and Amey Process HS-CDM-GD-05 Hazard Management for Designers.</li> <li>Underlying utility services run throughout site. Refer to stats plan for details.</li> <li>Hand dig within 500mm of suspected stats.</li> <li>Hand dig within 500mm of suspected stats.</li> <li>All setting out and excavations to be agreed by Engineer on site.</li> <li>All measurement in metres unless specified otherwise.</li> <li>All road marking to be in accordance with TSRGD.</li> <li>KEY</li> <li>Clear vegetation and excavate Verge to footway formation level.</li> <li>Footway construction to comprise of Type 1 sub-base 100mm thick. Dense bitumen macadem with 6mm aggregate binder course 15mm thick.</li> </ul> |                                                                                                                                   |                                                                                           |  |
|-------------------------------------------------------------------------------------------------------------------------------|----------------------------------------------------------------------------------------------------------------------------------------------------------------------------------------------------------------------------------------------------------------------------------------------------------------------------------------------------------------------------------------------------------------------------------------------------------------------------------------------------------------------------------------------------------------------------------------------------------------------------------------------------------------------------------------------------------------------------------------------------------------------------------------------------------------------------------|-----------------------------------------------------------------------------------------------------------------------------------|-------------------------------------------------------------------------------------------|--|
|                                                                                                                               |                                                                                                                                                                                                                                                                                                                                                                                                                                                                                                                                                                                                                                                                                                                                                                                                                                  |                                                                                                                                   |                                                                                           |  |
|                                                                                                                               |                                                                                                                                                                                                                                                                                                                                                                                                                                                                                                                                                                                                                                                                                                                                                                                                                                  |                                                                                                                                   |                                                                                           |  |
|                                                                                                                               | Excavate carriageway to footway formation level.<br>Footway construction to comprise of;<br>25mm AC 10 dense surf 70/100 to BS EN 13108-1<br>50mm AC 20 dense bin 100/150 to BS EN 13108-1<br>150mm sub-base Type 1 material as per clause 803                                                                                                                                                                                                                                                                                                                                                                                                                                                                                                                                                                                   |                                                                                                                                   |                                                                                           |  |
|                                                                                                                               | — нв2 ——                                                                                                                                                                                                                                                                                                                                                                                                                                                                                                                                                                                                                                                                                                                                                                                                                         | Granite kerb to be laid with 1<br>bedding. Refuge island to ha<br>25mm.                                                           |                                                                                           |  |
|                                                                                                                               |                                                                                                                                                                                                                                                                                                                                                                                                                                                                                                                                                                                                                                                                                                                                                                                                                                  | Rev       Revision details         Drawn: AMC       Design: AMC         Chkd:       .         Appd:       .         Date:       . | Chkd Appd Date Preliminary For comment ✓ For tender For construction As constructed Other |  |
|                                                                                                                               |                                                                                                                                                                                                                                                                                                                                                                                                                                                                                                                                                                                                                                                                                                                                                                                                                                  | Client                                                                                                                            |                                                                                           |  |
|                                                                                                                               | Central Bedfordshire Project Name                                                                                                                                                                                                                                                                                                                                                                                                                                                                                                                                                                                                                                                                                                                                                                                                |                                                                                                                                   |                                                                                           |  |
|                                                                                                                               |                                                                                                                                                                                                                                                                                                                                                                                                                                                                                                                                                                                                                                                                                                                                                                                                                                  | Blunham Traffic Calming Drawing Title Build-out on The Hill                                                                       |                                                                                           |  |
| the                                                                                                                           |                                                                                                                                                                                                                                                                                                                                                                                                                                                                                                                                                                                                                                                                                                                                                                                                                                  |                                                                                                                                   |                                                                                           |  |
| APPING<br>Controller of<br>y Office.<br>t.<br>fringes Crown<br>prosecution<br>js:<br>dshire Council,<br>s, Shefford. SG17 5TQ |                                                                                                                                                                                                                                                                                                                                                                                                                                                                                                                                                                                                                                                                                                                                                                                                                                  | Original Drg Size : A3<br>Scale : 1:200<br>Drawing No                                                                             | Dimensions : m<br>Copyright ©Amey<br>Rev                                                  |  |
| LA2009)                                                                                                                       |                                                                                                                                                                                                                                                                                                                                                                                                                                                                                                                                                                                                                                                                                                                                                                                                                                  |                                                                                                                                   | -                                                                                         |  |